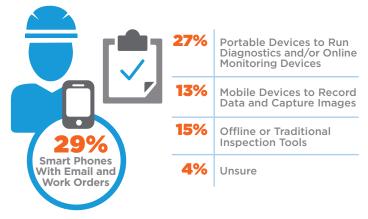

To what extent is mobile or modern technology utilized for inspecting substations or sites?