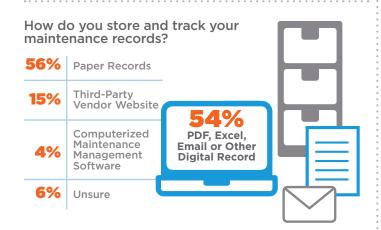

To what extent is mobile or modern technology utilized for inspecting substations or sites?