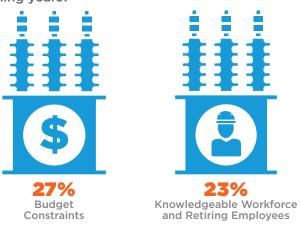

Which phrase best describes your municipality's approach to electrical asset maintenance?

How often do you inspect or test the following assets in your municipality?

What major challenges do you face in the coming years?