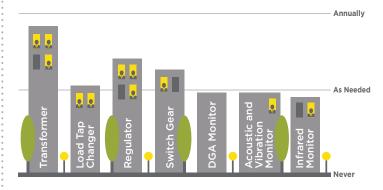

Which phrase best describes your municipality's approach to electrical asset maintenance?

How often do you inspect or test the following assets in your municipality?

What major challenges do you face in the coming years?