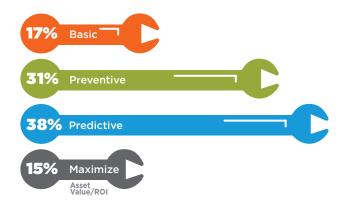

Which phrase best describes your municipality's approach to electrical asset maintenance?

How often do you inspect or test the following assets in your municipality?

What major challenges do you face in the coming years?